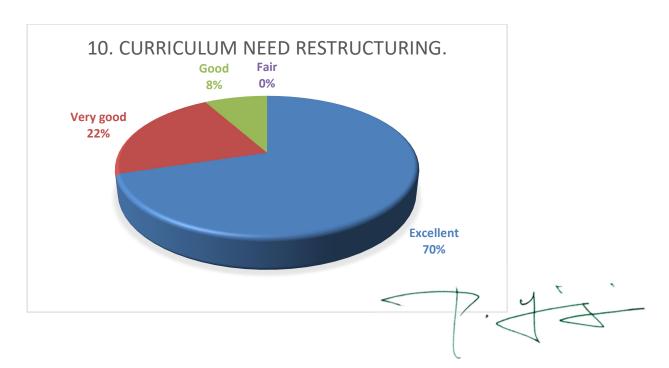

### 3. LIBRARY AMBIENCE IS SUFFICIENT FOR INFORMAL LEARNING PROCESS.



PRINCIPAL

R.L. JALAPPA INSTITUTE OF TECHNOLOGY

Kodigehalli, Doddaballapur-561203, Kamataka.

## 4. THE LABORATORY ENVIRONMENT CREATES EFFECTIVE LEARNING AND UNDERSTANDING OF EXPERIMENTS.



### 5. THE GRIEVANCE REDRESSAL MECHANISM IS EFFECTIVE.



#### 6. TEACHERS ARE ALWAYS AVAILABLE FOR DISCUSSION AND GUIDANCE.



PRINCIPAL

R.L. JALAPPA INSTITUTE OF TECHNOLOGY

Kodigehalli, Doddaballapur-561203, Kamataka.

#### ACADEMICS IS SUPPORTED WITH APPROPRIATE STUDY TOOLS.



# 8. RULES AND REGULATIONS OF EVALUATION IMPROVED THE ACADEMIC PERFORMANCE.



## 9. THE TEACHERS COMPENSATED THE INADEQUACY OF INFORMATION IN TEXTBOOKS.



PRINCIPAL
R.L. JALAPPA INSTITUTE OF TECHNOLOGY
Kodigehalii, Doddaballapur-561203.Kamataka.



PRINCIPAL

R.L. JALAPPA INSTITUTE OF TECHNOLOGY

Kodigehalii, Doddaballapur-561203. Kamataka.

| Timestamp       | Name of the Parent         | Departme<br>nt | healthy<br>that<br>improves<br>the<br>Quality | environm<br>ent<br>promotes<br>positive<br>interactio<br>n with | 3. Library ambience is sufficient for informal learning process. | effective<br>learning<br>and<br>understan | grievance<br>redressal<br>mechanis<br>m is |           | Academi<br>cs is<br>supported<br>with<br>appropria<br>te study | the academic               | inadequa<br>cy of<br>informati | 10.<br>Curriculu<br>m need |
|-----------------|----------------------------|----------------|-----------------------------------------------|-----------------------------------------------------------------|--------------------