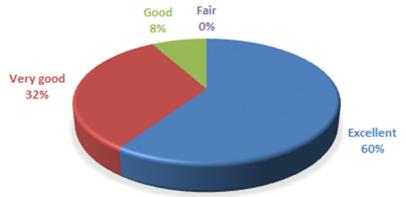

|  |  |  |  |

PRINCIPAL
R.L. JALAPPA INSTITUTE OF TECHNOLOGY
Kodigehalii, Doddaballapur-561203, Kamataka.

### 1. CLASSROOMS ARE CLEAN AND HEALTHY THAT IMPROVES THE QUALITY OF



#### 2. PHYSICAL ENVIRONMENT PROMOTES POSITIVE INTERACTION WITH PEER.



### 3. LIBRARY AMBIENCE IS SUFFICIENT FOR INFORMAL LEARNING PROCESS.



PRINCIPAL

R.L. JALAPPA INSTITUTE OF TECHNOLOGY

Kodigehalli, Doddaballapur-561203, Kamataka.

## 4. THE LABORATORY ENVIRONMENT CREATES EFFECTIVE LEARNING AND UNDERSTANDING OF EXPERIMENTS.



### 5. THE GRIEVANCE REDRESSAL MECHANISM IS EFFECTIVE.



#### 6. TEACHERS ARE ALWAYS AVAILABLE FOR DISCUSSION AND GUIDANCE.



PRINCIPAL

R.L. JALAPPA INSTITUTE OF TECHNOLOGY

Kodigehalli, Doddaballapur-561203, Kamataka.

#### ACADEMICS IS SUPPORTED WITH APPROPRIATE STUDY TOOLS.



# 8. RULES AND REGULATIONS OF EVALUATION IMPROVED THE ACADEMIC PERFORMANCE.



## 9. THE TEACHERS COMPENSATED THE INADEQUACY OF INFORMATION IN TEXTBOOKS.



PRINCIPAL
R.L. JALAPPA INSTITUTE OF TECHNOLOGY
Kodigehalii, Doddaballapur-561203.Kamataka.



PRINCIPAL

R.L. JALAPPA INSTITUTE OF TECHNOLOGY

Kodigehalii, Doddaballapur-561203. Kamataka.

| Timestamp       | Name of the Parent         | Departme<br>nt | healthy<br>that<br>improves<br>the<br>Quality | environm<br>ent<br>promotes<br>positive<br>interactio<br>n with | 3. Library ambience is sufficient for informal learning process. | effective<br>learning<br>and<br>understan | grievance<br>redressal<br>mechanis<br>m is |           | Academi<br>cs is<br>supported<br>with<br>appropria<br>te study | the academic               | inadequa<b